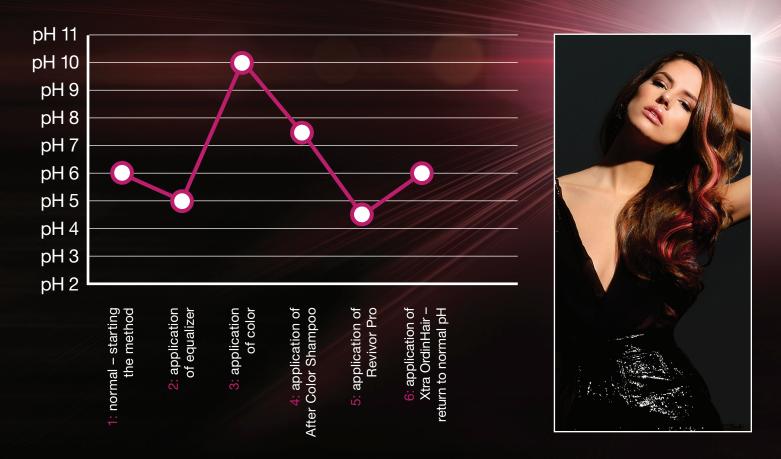

## **PREPARATION**

Equalizer
Derma Shield
Chelating Shampoo

## **PROTECTION**

Scalp Protector
Color Cleaner

## **ENHANCEMENT**

After Color Shampoo Revivor Pro Xtra OrdinHair Silver Shampoo

360° PROTECTION

|                     | Scalp | Hair | Color |
|---------------------|-------|------|-------|
| Equalizer           |       | •    |       |
| Scalp Protector     | •     |      |       |
| Derma Shield        | •     |      |       |
| Color Cleaner       | •     |      |       |
| Chelating Shampoo   |       | •    | •     |
| After Color Shampoo |       | •    | •     |
| Revivor Pro         |       | •    | •     |
| Xtra OrdinHair      |       | •    | •     |
| Silver Shampoo      |       | •    | •     |