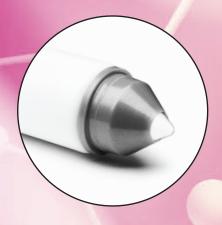

## 2- PACKAGING:

When faced with a sensitive or irritated scalp, it is important to proceed very delicately. For this you need not only a soothing product, but also one that can by applied delicately and with precision.

## **SOFTIPS CAP:**

PRECISION AND CONTROL:

With its soft silicon tip, the softips cap chosen for the Scalp Protector guarantees a precise application and the utmost control directly on the skin, without scratching.